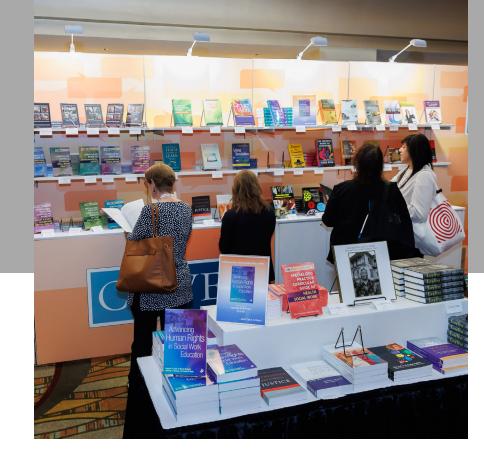

# → Exhibit

Reserve an exhibit booth at APM and connect directly with social work educators, students, and practitioners on site during the meeting. Here's what you receive as an exhibitor:

- 10' D x 10' W booth space
- Two all-access, complimentary 2023 APM registrations
- Two exhibit-booth only 2023 APM registrations
- Booth drapery and a basic identification sign

| EXHIBIT BOOTH                         | Member  | Nonmember |
|---------------------------------------|---------|-----------|
| Early Bird Rate<br>(through March 31) | \$1,500 | \$1,700   |
| Standard Rate<br>(after March 31)     | \$1,700 | \$1,900   |