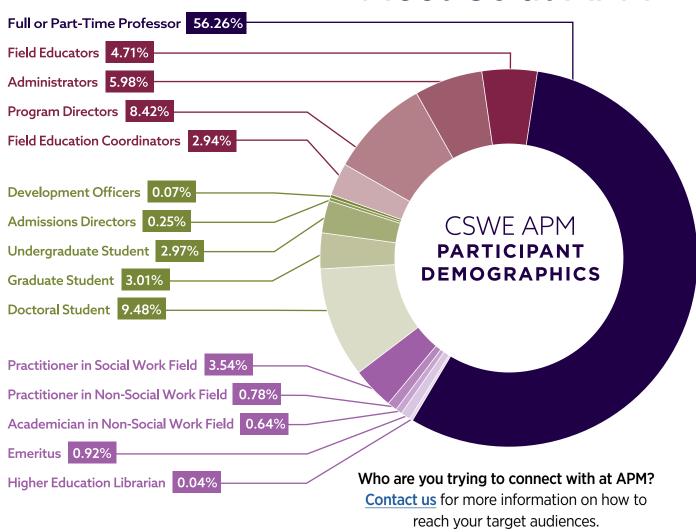

Defining and Reckoning With Anti-Racist Social Work Education

CSWE 69TH ANNUAL PROGRAM MEETING | OCTOBER 26-29, 2023 ATLANTA MARRIOTT MARQUIS |, ATLANTA, GA

### **Exhibiting, Sponsorship, and Marketing Prospectus**



# Connect With Us at APM

uring the 2023 Annual Program Meeting (APM), thousands of social work faculty members, influencers, administrators, and students will meet in Atlanta, GA, October 26-29 to take part in the largest gathering of graduate and undergraduate programs of professional social work education.

Exhibit





Support the 2023 APM and make sure your organization is visible at APM by taking advantage of all three promotional opportunities.

### Meet Us at APM



# → Exhibit



Reserve an exhibit booth at APM and connect directly with social work educators, students, and practitioners on site during the meeting. Here's what you receive as an exhibitor:

- 10' D x 10' W booth space
- Two all-access, complimentary 2023 APM registrations
- Two exhibit-booth only 2023 APM registrations
- Booth drapery and a basic identification sign

| EXHIBIT BOOTH                         | Member  | Nonmember |
|---------------------------------------|---------|-----------|
| Early Bird Rate<br>(through March 31) | \$1,500 | \$1,700   |
| Standard Rate<br>(after March 31)     | \$1,700 | \$1,900   |



# → Advertise



| FINAL PROGRAM ADVERTISING                         |                     | Early Bird               | Standard                  |
|----------------